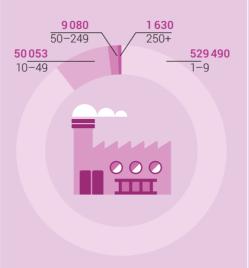

Sector 3 446 760

Number of market-oriented companies by size category, 2017

Number of employees

by size category of companies, 2017

Switzerland's foreign trade: the most important partners (trading volume)