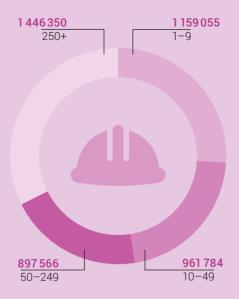

Sector 3 446 760

Number of market-oriented companies by size category, 2017

Number of employees

by size category of companies, 2017

Switzerland's foreign trade: the most important partners (trading volume)