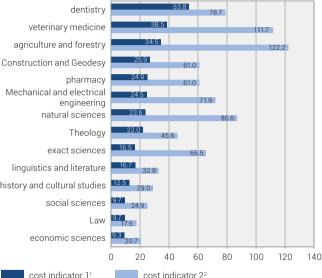

## Fields of studies at UIT: Costs per student, 2009 and 2018

Basic training curriculum

## In CHF thousand per year

The costs of basic education instruction per student in basic education (per capita)

Note: As always, data on medicine and interdisciplinary subjects are excluded from calculation of the indicator.

The costs of basic education instruction per student in basic education (per capita)
The costs of basic education instruction per student in basic education (per capita) and share of research costs (including external funds) per student in basic education and advanced studies (per capita)