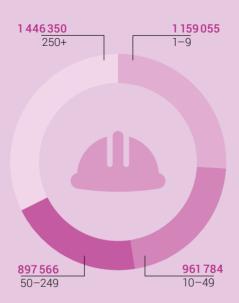

Sector 3 446 760 Number of market-oriented companies by size category, 2017

Number of employees by size category of companies, 2017

Switzerland's foreign trade: the most important partners (trading volume)