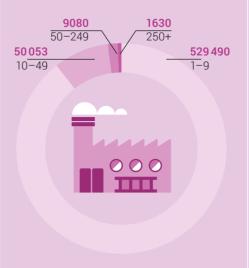

Sector 3 446 760 Number of market-oriented companies by size category, 2017

Number of employees by size category of companies, 2017

Switzerland's foreign trade: the most important partners (trading volume)