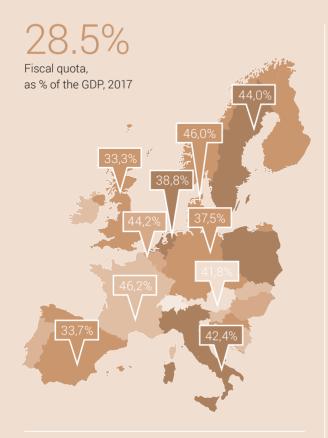

## CHF 4571 m



Ordinary fiscal balance Confederation (FS model)

Cantons 2759

Communes -171

Public authorities 8267



% T 27.6% Confederate, as % of the

Confederation as % of the GDP



## CHF 69 591 m

Confederation expenditure (FS model)

Social security 22 470

Finance and taxation 10 643

Transport and communications 9378

Education 7080

General administration 6256

Public order and security, defence 6126

National economy 5772



Environmental protection and regional planning 1044

Culture, sport and recreation, church 535

Health 286



CHF 3 669 406 m

Value added tax (2017, all economic sectors)

Sources: FSO - Federal Finance Administration