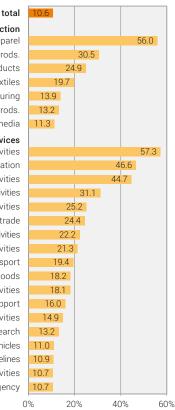

## Economic branches with a share of low wages higher than the Swiss average, 2018

Private and public sectors combined, in %

## Sector 2 Production

manufacture of wearing apparel manufacture of leather and related prods. manufacture of food products manufacture of textiles other manufacturing manufacture of rubber and plastic prods. printing, reproduction of recorded media Sector 3 Services other personal service activities accommodation food and beverage service activities services to buildings and landscape activities audiovisual activities retail trade employment activities veterinary activities air transport repair of personal and household goods sports and recreation activities office administrative, office support gambling and betting activities advertising and market research trade and repair of motor vehicles land transport and transport via pipelines rental and leasing activities travel agency