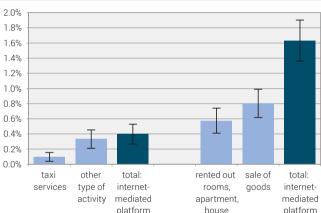

## Internet-mediated platform services by type of activity 1 20192 As % of the population<sup>3</sup> (15 to 89 year-olds)

work services T confidence interval (95%) incl. rented out accommodation and online sale of goods (goods that were especially collected, bought or produced with the aim of reselling them)

A person may perform services via internet-mediated platforms in several types of activity,

which means the total of the individual types of activity exceeds the total.

Source: FSO - Swiss Labour Force Survey (SLFS), "internet-mediated platform work" module 2019

in the past 12 months