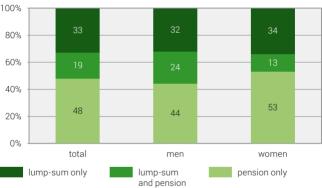

## New recipients of a retirement benefit from occupational pension funds, by combination of benefits and gender, 2018

Remarks:

Due to mathematical rounding, the percentages may not add up to 100% for each bar.

In addition to men and women, the total also includes persons whose gender is not specified.

This graph exclusively concerns data from a single year (2018). It cannot be seen whether a person has received an additional payment in the past or will receive such a payment in the future. However, in an occupational pension plan, it is only exceptionally possible that a lump-sum and new pension payment occur at different times.