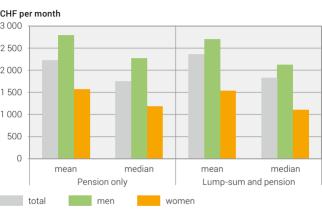

## New pensions from occupational pension funds, by combination of benefits and gender, 2018

## Remarks:

In addition to men and women, the total also includes persons whose gender is not specified. This graph exclusively concerns data from a single year (2018). It cannot be seen whether a parage base required as additional permant in the part or will accive any base a permant in the

a person has received an additional payment in the past or will receive such a payment in the future. However, in an occupational pension plan, it is only exceptionally possible that a lump-sum and new pension payment occur at different times.