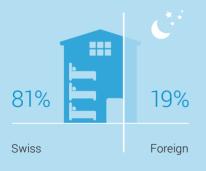

## Supplementary accommodation

### Campsites

400

Number of establishments surveyed

Share of overnight stays by country of residence of visitors



## Collective accommodation

2426 Number of establishments surveyed

Share of overnight stays by country of residence of visitors



# 16.7 m

Overnight stays (suppl. accom.)

of whichholiday accommodation7.3 mcollective accommodation5.7 mcampsites3.8 m

#### Holiday accommodation

30109 Number of establishments surveyed

### Share of overnight stays by country of residence of visitors





Growth in consumer prices in suppl. accommodation (2018/2019)



Overnight stays by major regions in supplementary accommodation



gi-e-10.00.03\_2020.a - Due to rounding up or down, totals may differ from the absolute figures indicated