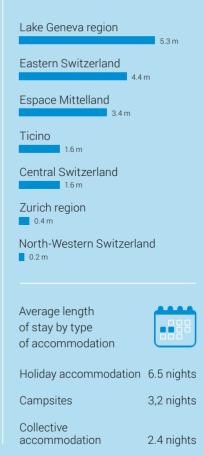

### Share of overnight stays by country of residence of visitors

Growth in consumer prices in suppl. accommodation (2018/2019)

Overnight stays by major regions in supplementary accommodation

gi-e-10.00.03\_2020.a - Due to rounding up or down, totals may differ from the absolute figures indicated