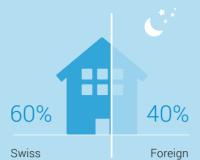

## Collective accommodation

2426 Number of establishments surveyed

Share of overnight stays by country of residence of visitors