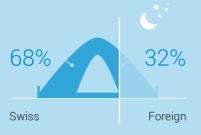

### Campsites

400

Number of establishments surveyed

Share of overnight stays by country of residence of visitors