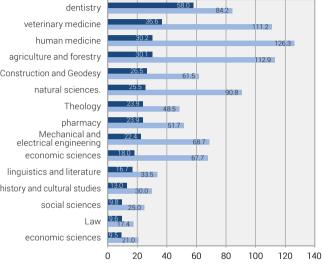

## Fields of studies at UIT: Costs per student, 2019

## In CHF thousand per year

Basic training curriculum

The costs of basic education instruction per student in basic education (per capita)

The costs of basic education instruction per student in basic education (per capita)
 The costs of basic education instruction per student in basic education (per capita) and share of research costs (including external funds) per student in basic education and advanced

cost indicator 22

studies (per capita)

Note: As always, data on medicine and interdisciplinary subjects are excluded from calculation of the indicator

cost indicator 11