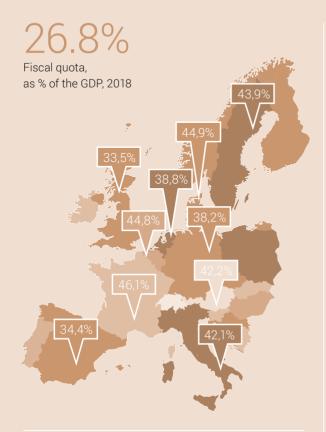

## CHF 3 677 665 m

Value added tax, turnover (2017, all economic sectors)

Sources: FSO - Federal Finance Administration