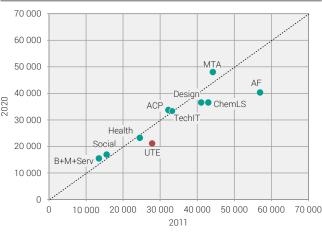

## Costs per student UTE and UAS, 2011, in comparison with 2020

| Architecture, Construction and Planning | ACP      | Design                        | Design |
|-----------------------------------------|----------|-------------------------------|--------|
| Engineering and IT                      | TechIT   | Music, Theatre and other Arts | MTA    |
| Chemistry and Life Sciences             | ChemLS   | Social Work                   | Social |
| Agriculture and Forestry                | AF       | Health                        | Health |
| Business, Management and Services       | B+M+Serv | Teacher Education (UTE)       | UTE    |

Note: The full costs of basic education instruction per student in basic education (per capita; for UTE only operating costs)