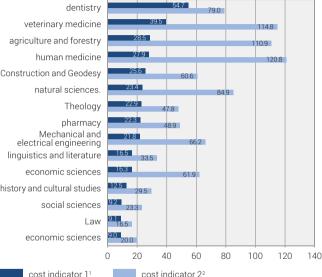

## Fields of studies at UIT: Costs per student, 2020

\_\_\_\_\_

## In CHF thousand per year

Basic training curriculum

The costs of basic education instruction per student in basic education (per capita)

 The costs of basic education instruction per student in basic education (per capita)
 The costs of basic education instruction per student in basic education (per capita) and share of research costs (including external funds) per student in basic education and advanced

studies (per capita)

Note: As always, data on medicine and interdisciplinary subjects are excluded from calculation of the indicator.