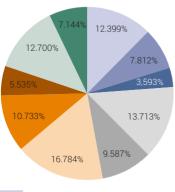

## IMPI - Weights of the sub-indices by object type and by municipality type (weights 2022)<sup>1</sup>

- SFH Urban municipality of a large agglomeration
- SFH Urban municipality of a medium-sized agglomeration
  - SFH Urban municipality of a small or outside agglomeration
    SFH Intermediate municipality
  - SFH Rural municipality
- CONDO Urban municipality of a large agglomeration
- CONDO Urban municipality of a medium-sized agglomeration
  CONDO Urban municipality of a small or outside agglomeration
- CONDO Intermediate municipality
- CONDO Intermediate municipality

  CONDO Rural municipality

<sup>1</sup> When calculating the total index, the individual strata are aggregated. They are weighted according to their share of the transaction volume from the previous year.