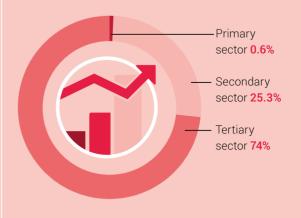

## CHF 715 194 m

Gross national income (GNI) at current prices, provisional Structure of the Swiss economy as a % of the GDP, by economic sectors

26.5%

Savings rate of private households as a % of the gross disposable income incl. the 2nd pillar