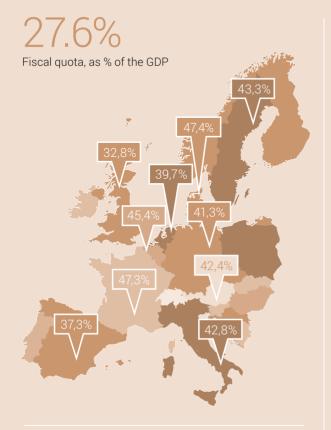

## CHF -11 447 m



Fiscal balance Confederation (FS model)

Cantons 1037

Communes -1472



27.5%

Confederation debt rate,



## CHF 89 289 m

Confederation expenditure (FS model) (2020)

Social security 36 449

Finance and taxation 10 856

Transport and communications 10 136

Education 7667

Public order and security, defence 6916

General administration 6477

National economy 6429

Culture, sport and recreation, church 2183

Health 1152

Environmental protection and regional planning 1024



CHF 4 220 738 m

Value added tax, turnover (2019, all economic sectors)

Sources: FSO - Federal Finance Administration