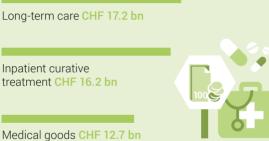

## CHF 83.3 bn

(11.8% of the GDP) Health expenditure, of which:

Outpatient curative treatment CHF 20.2 bn

Long-term care CHF 17.2 bn

Share of the population hospitalised throughout the year

and over in nursing homes (71% of residents aged  $\geq$  80 years are women)