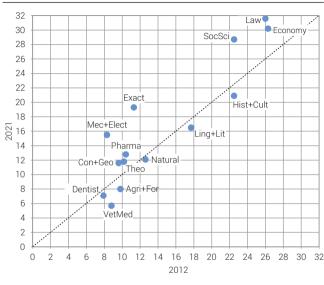

## Student-to-staff ratio at universities (UNI), 2012 and 2021

| Theology                     | Theo      | Natural sciences                      | Natural   |
|------------------------------|-----------|---------------------------------------|-----------|
| Linguistics and literature   | Ling+Lit  | Dentistry                             | Dentist   |
| History and cultural studies | Hist+Cult | Veterinary medicine                   | VetMed    |
| Social sciences              | SocSci    | Pharmacy                              | Pharma    |
| Economic sciences            | Economy   | Construction and geodesy              | Con+Geo   |
| Law                          | Law       | Mechanical and electrical engineering | Mec+Elect |
| Exact sciences               | Exact     | Agriculture and forestry              | Agri+For  |