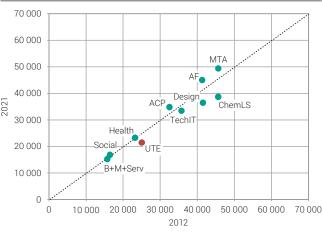

## Costs per student UTE and UAS, 2012, in comparison with 2021

| Architecture, Construction and Planning | ACP      | Design                        | Design |
|-----------------------------------------|----------|-------------------------------|--------|
| Engineering and IT                      | TechIT   | Music, Theatre and other Arts | MTA    |
| Chemistry and Life Sciences             | ChemLS   | Social Work                   | Social |
| Agriculture and Forestry                | AF       | Health                        | Health |
| Business, Management and Services       | B+M+Serv | Teacher Education (UTE)       | UTE    |

Note: The full costs of basic education instruction per student in basic education (per capita; for UTE only operating costs)