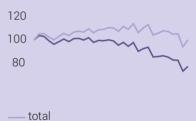

## CHF 389 m

public expenditure on energy research

75% energy-related

greenhouse gas emissions, 2020

CHF 203

monthly household expenditure on energy, 2020

Final energy consumption 1990–2021

- per person