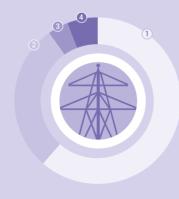

## 2021

Energy dependency

30% domestic production 70% imports

28.0%

59% fossil fuels

Domestic electricity production

- 1 hydropower plants 62%
- 2 nuclear power plants 29%
- 3 thermal power plants 4%
- 4 various renewable sources 6%