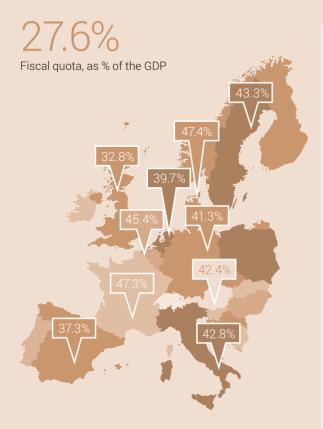

## **Public finances**

Figures from 2021 unless another year is specified



## CHF -11 447 m



Fiscal balance Confederation (FS model)

Cantons 1037 Communes -1472



27.5% Confederation debt rate, as % of the GDP



## CHF 89 289 m

Confederation expenditure (FS model) (2020)

Social security 36 449

Finance and taxation 10 856

Transport and communications 10 136

## Education 7667

Public order and security, defence 6916

General administration 6477

National economy 6429

Culture, sport and recreation, church 2183

Health 1152

Environmental protection and regional planning 1024



CHF 3 753 156 m

Value added tax, turnover (2020, all economic sectors)

Sources: FSO - Federal Finance Administration