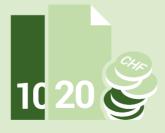

CHF 207.8 bn Expenditure on social benefits

- 1) Sickness/health care 33.0%
- 2 Disability 8.0%
- ③ Old age **42.0%**
- 4.6%
- 5 Family/children 5.8%
- 6 Unemployment 3.2%
- Housing 1.3%
- B Social exclusion 2.2%