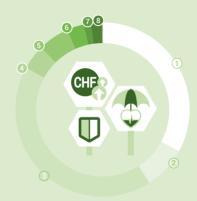

## CHF 208 bn Expenditure on social benefits

- ① Sickness/health care 33 0%
- 2 Disability 8.0%
- ③ Old age **42.0**%
- 4 Survivors 4.6%
- 5 Family/children 5.8%
- 6 Unemployment 3.2%
- 7 Housing 1.3%
- 3 Social exclusion 2.2%