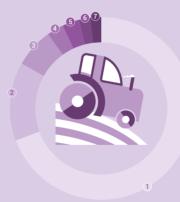

## Utilised agricultural area

Total area 1 042 014 ha

- 1 Grassland 70%
- 2 Cereals 14%
- 3 Other arable land 7%
- 4 Oilseeds 3%
- 6 Potatoes, sugar beet, fodder beet 3%
- 6 Permanent crops 2%
- Other utilised agricultural area 2%