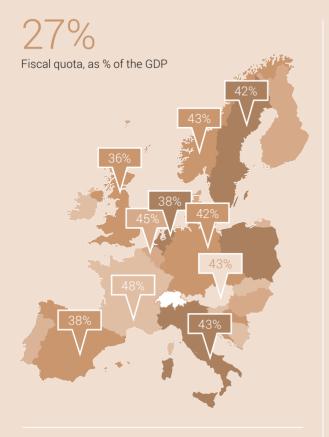

## CHF - 2910 m



Fiscal balance Confederation (FS model)

Cantons CHF 4373 m Communes CHF 314 m



26.2%

Confederation debt rate, as % of the GDP



CHF 82 163 m

Confederation expenditure (FS model)

Social security CHF 26 711 m

Finance and taxation CHF 11 934 m

Transport and communications CHF 10 184 m

Education CHF 7420 m

National economy CHF 7026 m

Public order and security, defence CHF 6948 m

General administration CHF 6693 m

Health CHF 2169 m

Culture, sport and recreation, church CHF 2100 m

Environmental protection and regional planning CHF 978 m



CHF 24 588 m

amount raised by the Confederation from VAT, accounting for 30.7% of its revenue.

Source: FSO: Federal Finance Administration