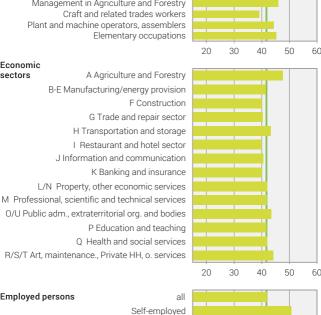

## Average age of the economically active population, 2017 Annual average, permanent resident population aged 15 and older Economically active population Total Economically active population 20 30 40 50 60 Sex Men Women 30 40 60 Nationality Swiss nationals Foreign nationals 30 40 50 60 Major groups of occupations Management Academic professions Technicians and associated professionals Clerical and related workers Service and sales workers Management in Agriculture and Forestry Craft and related trades workers Plant and machine operators, assemblers Elementary occupations 30 40 50 60 Economic sectors A Agriculture and Forestry B-E Manufacturing/energy provision F Construction