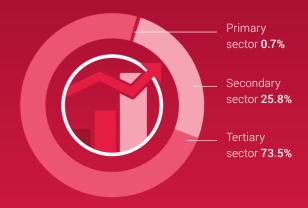

## CHF 665 115 m

Gross national income (GNI) at current prices, provisional

Structure of the Swiss economy as a % of the GDP, by economic sectors

22.6%

of the savings rate of private households as a % of the gross disposable income incl. the 2nd pillar